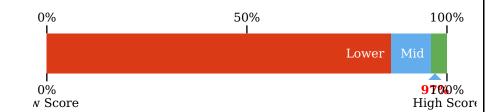

#### **Practice Score: 'Recommended' Rank**

Your Score: 97%
Percentile Rank: 85TH

Notes: 1. Display the 'Recommended' score and percentile for current reporting month.

- 2. Score calculated as per NHS requirements. See scoring guidance section.
- 3. Percentile represents how your 'recommended' score compares to all other practices managed by iPLATO. Your score of 85th percentile means your practice scored above 85% of all practices.