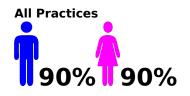

# Gender

Notes: 1. Scores for current reporting month.

2. Score calculated as per NHS requirements. See scoring guidance section.