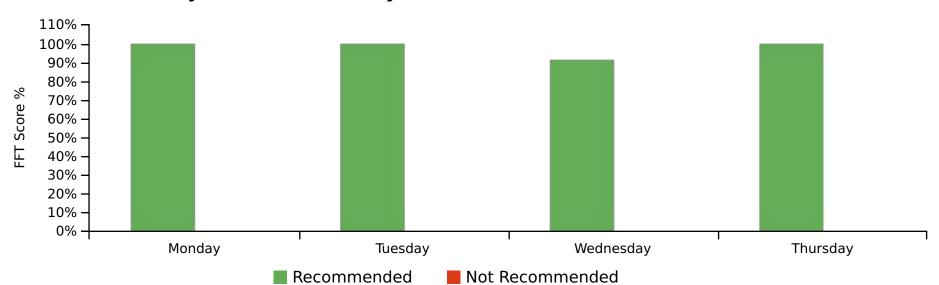

# **Practice Score: Day of the Week Analysis**

Notes: 1. Practice performance by Day of the week. Represents actual score for all 'days' during reporting period.

2. Score calculated as per NHS requirements. See scoring guidance section.