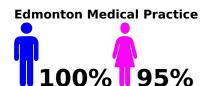

# Gender

Notes: 1. Scores for current reporting month.

2. Score calculated as per NHS requirements. See scoring guidance section.