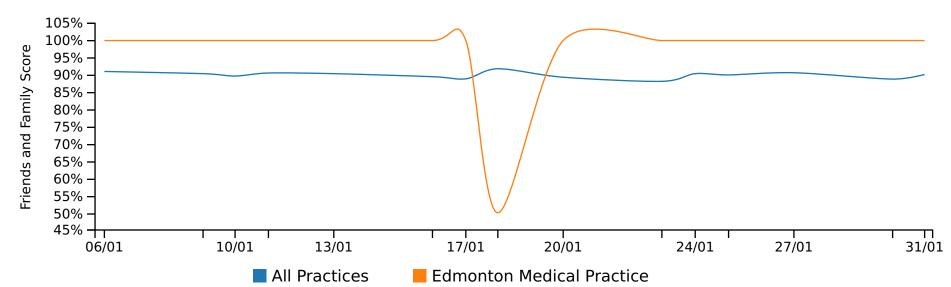

### **Practice Score: 'Recommended' Comparison**

Notes: 1. Practice score comparison of 'recommended' scores only.

2. Score calculated as per NHS requirements. See scoring guidance section.