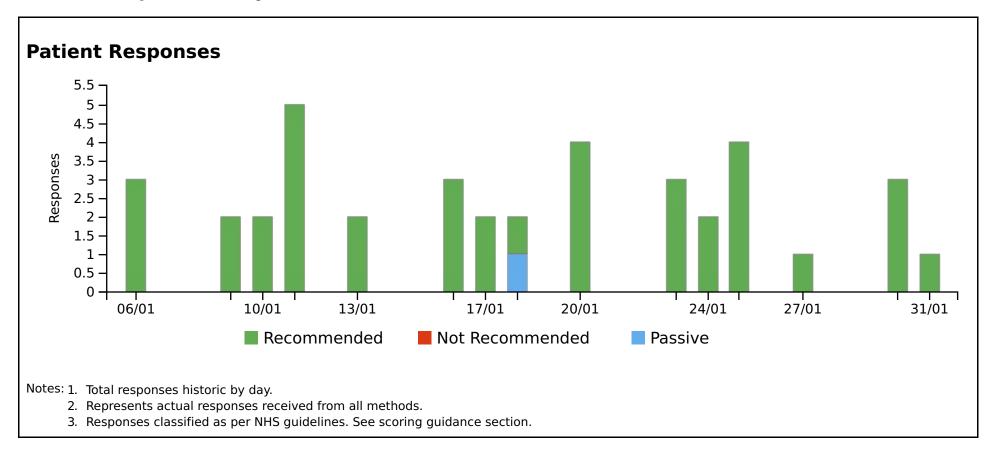

' scores only.

2. Score calculated as per NHS requirements. See scoring guidance section.

## **Practice Score: 'Recommended' Demographic Analysis**

#### Age

|                           | < 25 | 25 - 65 | 65+  |
|---------------------------|------|---------|------|
| All Practices             | 87%  | 90%     | 92%  |
| Edmonton Medical Practice | 100% | 96%     | 100% |

# Gender





Notes: 1. Scores for current reporting month.

2. Score calculated as per NHS requirements. See scoring guidance section.

# **Practice Score: Day of the Week Analysis**



Notes: 1. Practice performance by Day of the week. Represents actual score for all 'days' during reporting period.

2. Score calculated as per NHS requirements. See scoring guidance section.

# **SECTION 4 Patient Response Analysis**



## SECTION 5

# **Patient Free Text Comments: Summary**

| Thematic                                                                                                                                                                                                                                                                                                                       | Tag Cloud