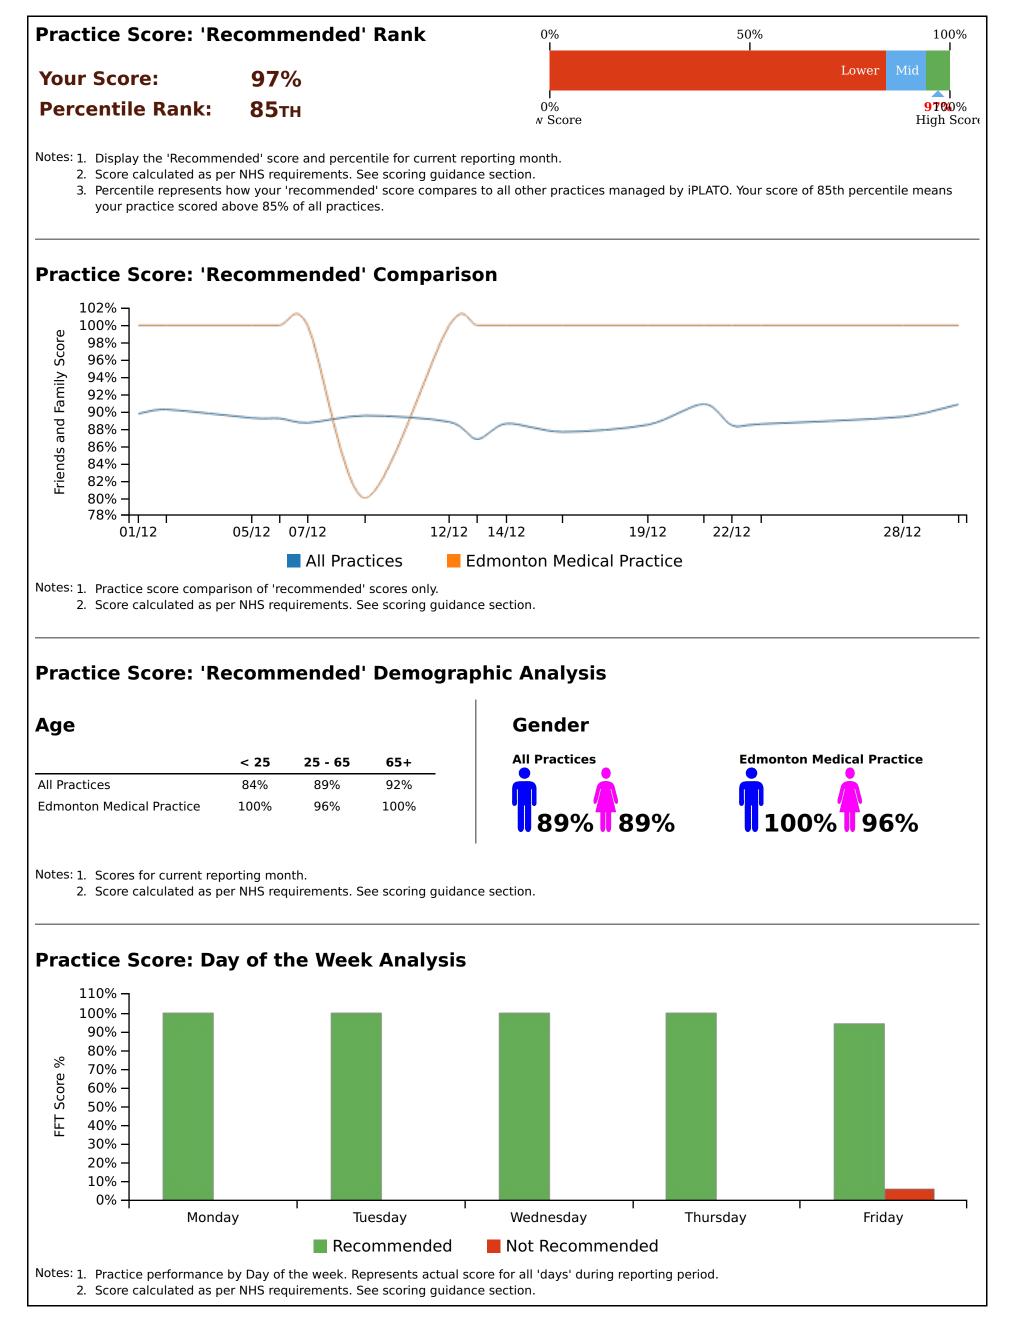

#### SECTION 3 Practice Scoring

#### **NHS Scoring Guidance**

Recent guidance issued by NHS England has confirmed the move away from the 'Net Promoter' scoring methodology to a simpler 'Percentage Recommended' and 'Percentage Not Recommended' method.

The percentage measures are calculated as follows:

| Recommended (%) =     | very good + good x 100                                     |  |  |  |  |  |
|-----------------------|------------------------------------------------------------|--|--|--|--|--|
| Recommended (%) –     | very good + good + neither + poor + very poor + don't know |  |  |  |  |  |
| Not Recommended (%) = | very poor + poor x 100                                     |  |  |  |  |  |
| Not Recommended (%) – | very good + good + neither + poor + very poor + don't know |  |  |  |  |  |