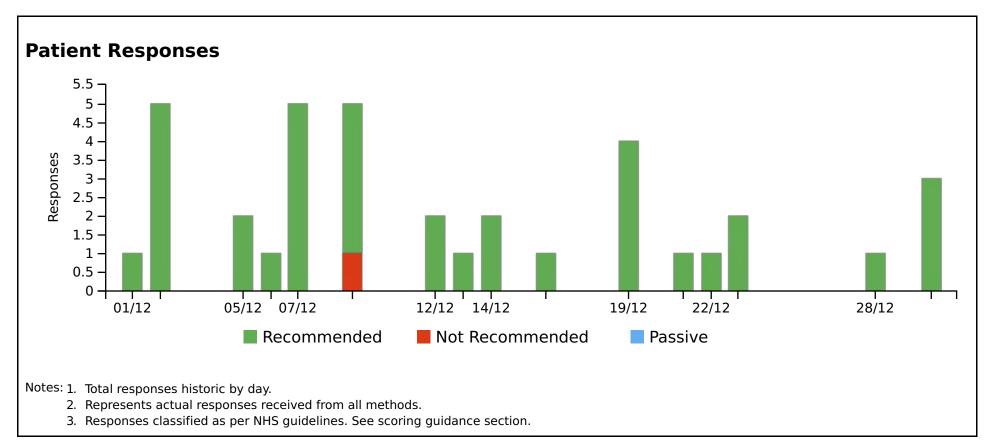

are calculated as follows:

| Recommended (%) =     | very good + good x 100                                     |  |  |  |  |  |
|-----------------------|------------------------------------------------------------|--|--|--|--|--|
| Recommended (%) –     | very good + good + neither + poor + very poor + don't know |  |  |  |  |  |
| Not Recommended (%) = | very poor + poor x 100                                     |  |  |  |  |  |
| Not Recommended (%) – | very good + good + neither + poor + very poor + don't know |  |  |  |  |  |

For further information about the selection of the scoring method please see the NHS FFT Review published in June 2014 here:

http://www.england.nhs.uk/ourwork/pe/fft/fft-test-review/

#### SECTION 3 Practice Scoring



## SECTION 4 Patient Response Analysis



#### SECTION 5 Patient Free Text Comments: Summary

| Thematic                                                                                                                                                                                                                                                                                                                                                                                                      | Tag Cloud